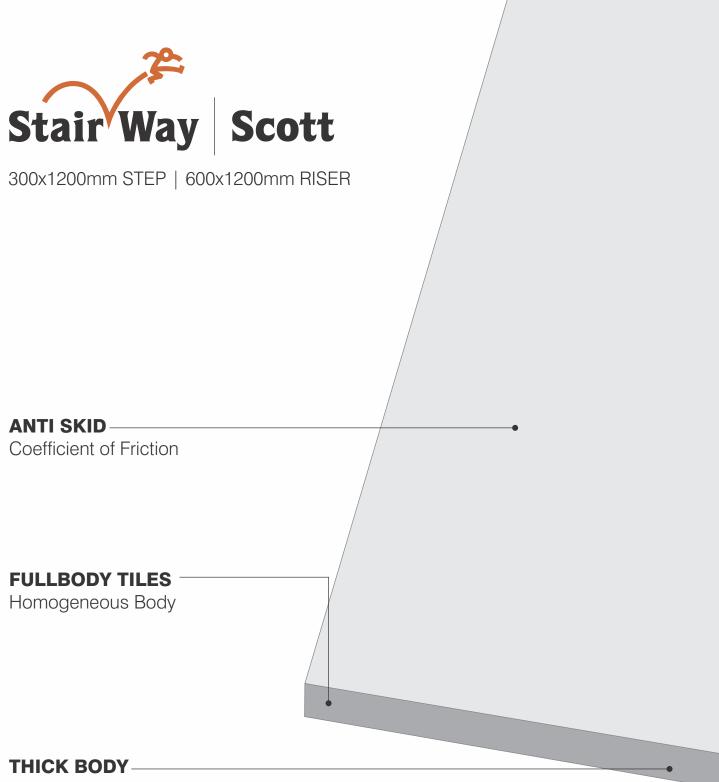

## 300x1200mm STEP | 600x1200mm RISER

As stair Ways & Scott have become a mainstream part of urban decors, the need for stylish and feature-rich surfaces has given rise to Varmora's Stair Way & Scott series. Available in 300x1200 mm (Step) and 600x1200 mm (Riser) tiles, Varmora's step & riser collection comes in matching elegant designs. These full-body vitrified tiles are extremely sturdy, beautiful in design and incredibly safe.

Thickness 11mm (Steps)

These Full Body Step Tiles are a modern innovation by Varmora for modern stairs. Varmora has given ample attention to the safety of these tiles. The Step tile has punches for better grip and also has anti-skid properties.

Thickness 10mm (Riser)

The Riser tiles of this Stair Way series by Varmora have a thick 10 mm body for added strength and robustness. These tiles are also extremely eye-catchy and comes in a plethora of stylishly matching designs.