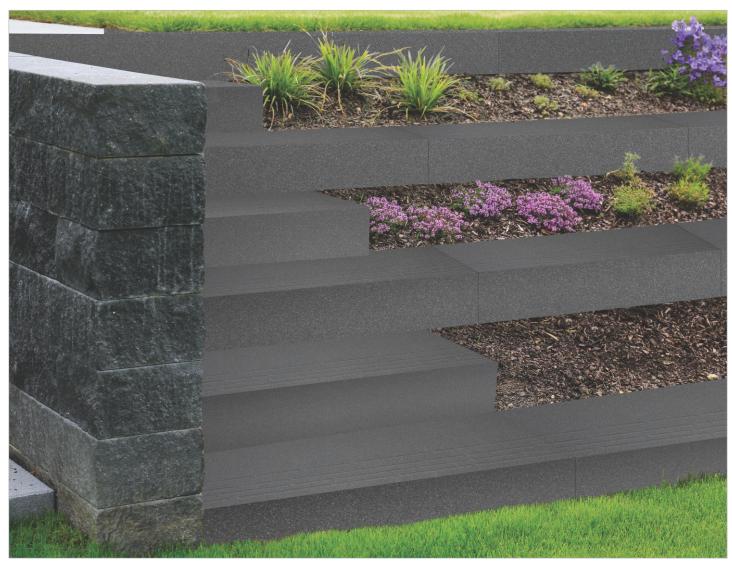

# STEP INTO A WORLD OF BRILLIANCE

300x1200mm STEP | 600x1200mm RISER

## 300x1200mm STEP | 600x1200mm RISER

As stair Ways & Scott have become a mainstream part of urban decors, the need for stylish and feature-rich surfaces has given rise to Varmora's Stair Way & Scott series. Available in 300x1200 mm (Step) and 600x1200 mm (Riser) tiles, Varmora's step & riser collection comes in matching elegant designs. These full-body vitrified tiles are extremely sturdy, beautiful in design and incredibly safe.

Thickness 11mm (Steps)

These Full Body Step Tiles are a modern innovation by Varmora for modern stairs. Varmora has given ample attention to the safety of these tiles. The Step tile has punches for better grip and also has anti-skid properties.

Thickness 10mm (Riser)

The Riser tiles of this Stair Way series by Varmora have a thick 10 mm body for added strength and robustness. These tiles are also extremely eye-catchy and comes in a plethora of stylishly matching designs.