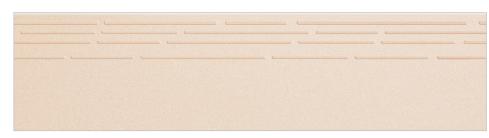

## STAIRWAY BEIGE

300x1200mm - STEP

SCOTT BEIGE 600x1200mm - RISER

FINISH: MATT