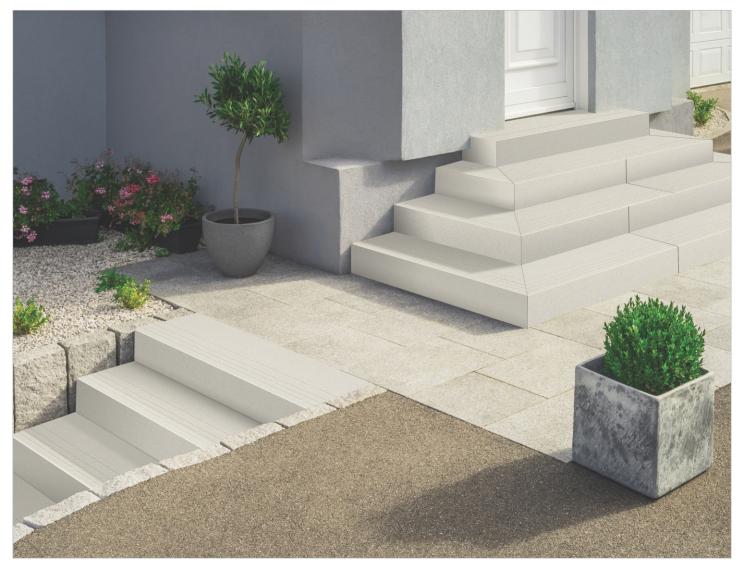

## 300x1200mm STEP | 600x1200mm RISER

As stair Ways & Scott have become a mainstream part of urban decors, the need for stylish and feature-rich surfaces has given rise to Varmora's Stair Way & Scott series. Available in 300x1200 mm (Step) and 600x1200 mm (Riser) tiles, Varmora's step & riser collection comes in matching elegant designs. These full-body vitrified tiles are extremely sturdy, beautiful in design and incredibly safe.

WHAT MAKES

✓ Ready To Install

✓ No Wastage Costs

Easy To Maintain