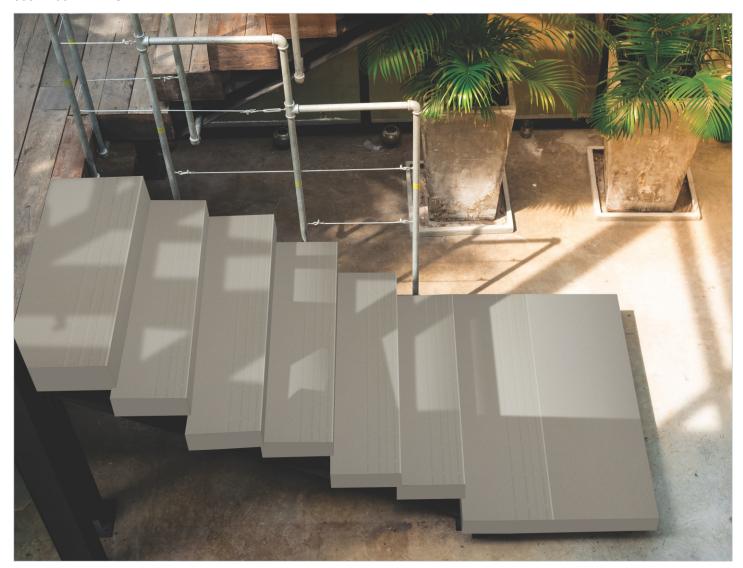

## 300x1200mm STEP | 600x1200mm RISER

As stair Ways & Scott have become a mainstream part of urban decors, the need for stylish and feature-rich surfaces has given rise to Varmora's Stair Way & Scott series. Available in 300x1200 mm (Step) and 600x1200 mm (Riser) tiles, Varmora's step & riser collection comes in matching elegant designs. These full-body vitrified tiles are extremely sturdy, beautiful in design and incredibly safe.

Thickness 11mm (Steps)

These Full Body Step Tiles are a modern innovation by Varmora for modern stairs. Varmora has given ample attention to the safety of these tiles. The Step tile has punches for better grip and also has anti-skid properties.

WHAT MAKES

✓ Ready To Install

✓ No Wastage Costs

Easy To Maintain