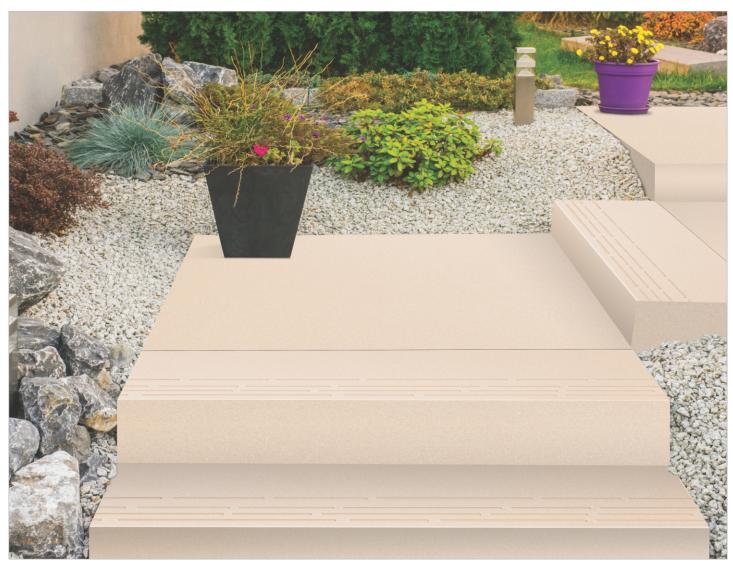

## 300x1200mm STEP | 600x1200mm RISER

As stair Ways & Scott have become a mainstream part of urban decors, the need for stylish and feature-rich surfaces has given rise to Varmora's Stair Way & Scott series. Available in 300x1200 mm (Step) and 600x1200 mm (Riser) tiles, Varmora's step & riser collection comes in matching elegant designs. These full-body vitrified tiles are extremely sturdy, beautiful in design and incredibly safe.

Thickness 11mm (Steps)

These Full Body Step Tiles are a modern innovation by Varmora for modern stairs. Varmora has given ample attention to the safety of these tiles. The Step tile has punches for better grip and also has anti-skid properties.

Thickness 10mm (Riser)

The Riser tiles of this Stair Way series by Varmora have a thick 10 mm body for added strength and robustness. These tiles are also extremely eye-catchy and comes in a plethora of stylishly matching designs.