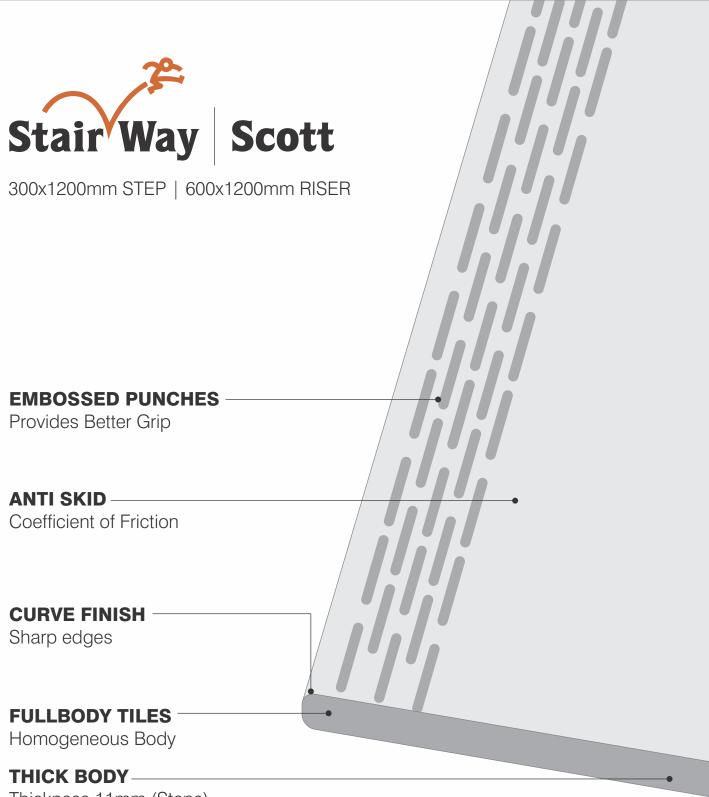

## 300x1200mm STEP | 600x1200mm RISER

As stair Ways & Scott have become a mainstream part of urban decors, the need for stylish and feature-rich surfaces has given rise to Varmora's Stair Way & Scott series. Available in 300x1200 mm (Step) and 600x1200 mm (Riser) tiles, Varmora's step & riser collection comes in matching elegant designs. These full-body vitrified tiles are extremely sturdy, beautiful in design and incredibly safe.

Thickness 11mm (Steps)

These Full Body Step Tiles are a modern innovation by Varmora for modern stairs. Varmora has given ample attention to the safety of these tiles. The Step tile has punches for better grip and also has anti-skid properties.

Thickness 10mm (Riser)

The Riser tiles of this Stair Way series by Varmora have a thick 10 mm body for added strength and robustness. These tiles are also extremely eye-catchy and comes in a plethora of stylishly matching designs.