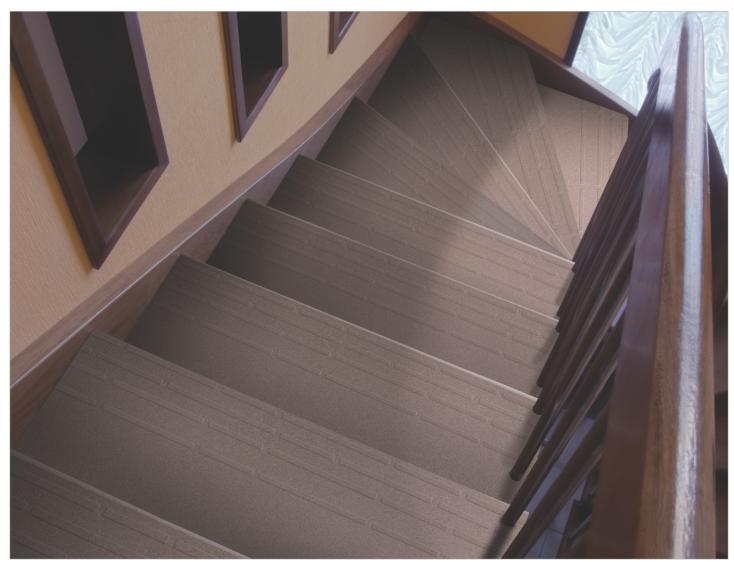

## 300x1200mm STEP | 600x1200mm RISER

As stair Ways & Scott have become a mainstream part of urban decors, the need for stylish and feature-rich surfaces has given rise to Varmora's Stair Way & Scott series. Available in 300x1200 mm (Step) and 600x1200 mm (Riser) tiles, Varmora's step & riser collection comes in matching elegant designs. These full-body vitrified tiles are extremely sturdy, beautiful in design and incredibly safe.

Thickness 11mm (Steps)

These Full Body Step Tiles are a modern innovation by Varmora for modern stairs. Varmora has given ample attention to the safety of these tiles. The Step tile has punches for better grip and also has anti-skid properties.

Thickness 10mm (Riser)

The Riser tiles of this Stair Way series by Varmora have a thick 10 mm body for added strength and robustness. These tiles are also extremely eye-catchy and comes in a plethora of stylishly matching designs.