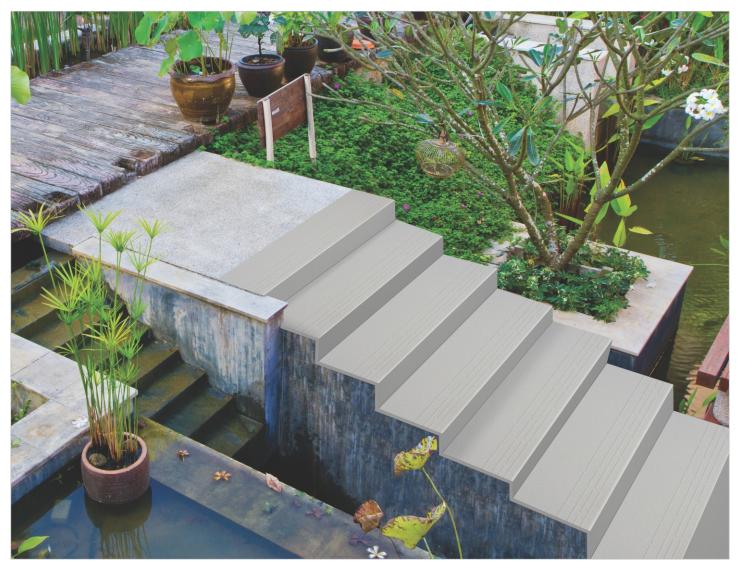

## 300x1200mm STEP | 600x1200mm RISER

As stair Ways & Scott have become a mainstream part of urban decors, the need for stylish and feature-rich surfaces has given rise to Varmora's Stair Way & Scott series. Available in 300x1200 mm (Step) and 600x1200 mm (Riser) tiles, Varmora's step & riser collection comes in matching elegant designs. These full-body vitrified tiles are extremely sturdy, beautiful in design and incredibly safe.

WHAT MAKES

✓ Ready To Install

✓ No Wastage Costs

Easy To Maintain