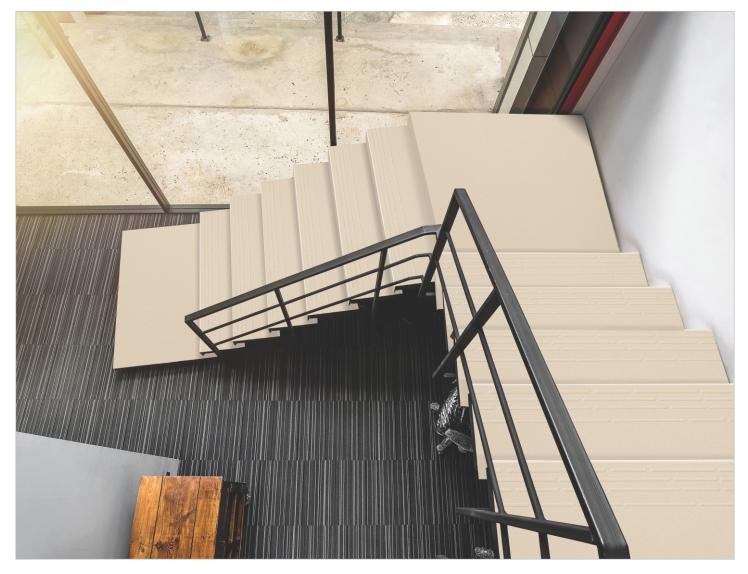

## 300x1200mm STEP | 600x1200mm RISER

As stair Ways & Scott have become a mainstream part of urban decors, the need for stylish and feature-rich surfaces has given rise to Varmora's Stair Way & Scott series. Available in 300x1200 mm (Step) and 600x1200 mm (Riser) tiles, Varmora's step & riser collection comes in matching elegant designs. These full-body vitrified tiles are extremely sturdy, beautiful in design and incredibly safe.

WHAT MAKES

✓ Ready To Install

✓ No Wastage Costs

Easy To Maintain